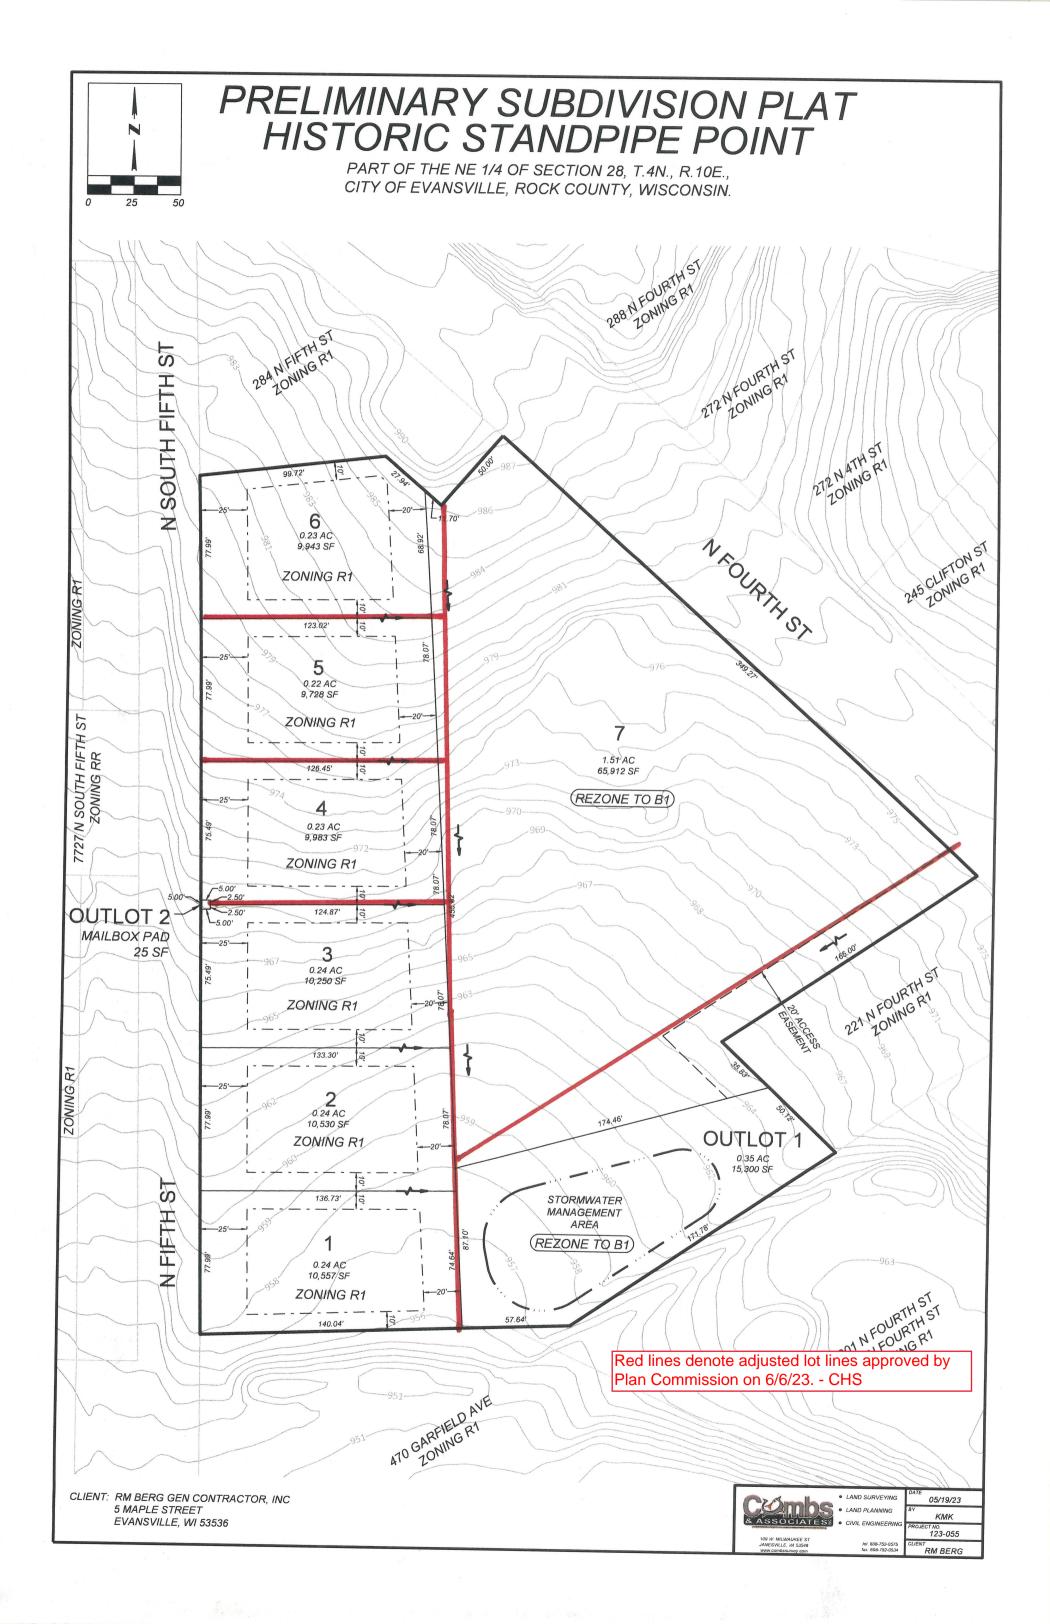

**Description of request:** An application for a preliminary land division to create a subdivision on parcels 6-27-930 has been submitted for consideration by Plan Commission. The request is to create a subdivision (Historic Standpipe Point) on land between the northern ends of Fifth and Fourth Street. A public hearing was held in May 2023. The applicant has met with City staff to discuss expectations for development in this area. A copy of the Preliminary Plat is attached to this staff report.

**Existing and Proposed Uses:** The existing parcel is undeveloped. The residence at 265 N Fourth Street has been razed.

The proposed plat shows six single family residential lots along Fifth Street. These can remain in the current R-1 zoning. All the lots as presented comply with the bulk requirements of the R-1 zoning district.

Along Fourth Street there is one lot with a proposed zoning of B-1. This is a very versatile zoning district, which allows single-family homes by right and duplex, townhouse, multifamily, and other residential uses by conditional use. It is staff's understanding that the intention of this lot is for some sort of multifamily (non-single family) land use. Benefits of this zoning district include a prohibition on parking areas in the front setback areas for all principal buildings as well as architectural and landscaping design standards for residential buildings.

- 1. Applicant submits Final Plat application and Final Plat in compliance with Division 3 of Chapter 110 of the Municipal code.
- 2. Final Plat revised to adjust Outlot 1 and Lot 6 lot lines as suggested by Staff.
- 3. Outlot 1 to be labeled "Dedicated to Public for stormwater purposes."
- 4. Applicant submits Rezoning application for Lot 7.
- 5. Developer's Agreement completed and executed by both City and Developer along with final plat application.
- 6. Applicant submits Irrevocable Letter of Credit for City Engineer approval.
- 7. Developer pays required park and recreation land fees to City.
- 8. Applicant records a plat restriction, by adding suitable language to the face of the plat as approved by City Engineer, regarding prohibition of alterations of finished grades by more than six inches on utility easements and Stormwater drainage easements.