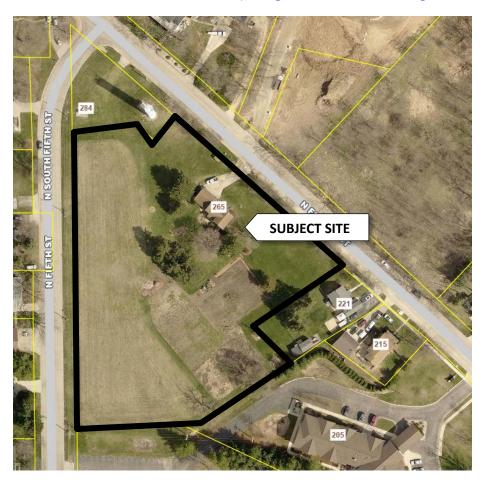

### APPLICATION FOR PRELIMINARY LAND DIVISION – STAFF REPORT

Application No.: LD-2023-0099 Applicant: RM Berg Construction

Parcel: 6-27- 930

Location: 265 N Fourth Street

July 7, 2023

Prepared by: Colette Spranger Community Development Director Direct questions and comments to: <u>colette.spranger@ci.evansville.wi.gov</u> or 608-882-2263

**Description of request:** An application for a preliminary land division to create a subdivision on parcels 6-27-930 has been submitted for consideration by Plan Commission. The request is to create a subdivision (Historic Standpipe Point) on land between the northern ends of Fifth and Fourth Street. A public hearing was held in May 2023. The applicant has met with City staff to discuss expectations for development in this area. A copy of the Preliminary Plat is attached to this staff report.

**Existing and Proposed Uses:** The existing parcel is undeveloped. The residence at 265 N Fourth Street has been razed.

The proposed plat shows six single family residential lots along Fifth Street. These can remain in the current R-1 zoning. All the lots as presented comply with the bulk requirements of the R-1 zoning district.

Along Fourth Street there is one lot with a proposed zoning of B-1. This is a very versatile zoning district, which allows single-family homes by right and duplex, townhouse, multifamily, and other residential uses by conditional use. It is staff's understanding that the intention of this lot is for some sort of multifamily (non-single family) land use. Benefits of this zoning district include a prohibition on parking areas in the front setback areas for all principal buildings as well as architectural and landscaping design standards for residential buildings.

A public hearing was held at the May 2<sup>nd</sup>, 2023 Plan Commission meeting. There were concerns from several neighbors about the appropriateness of multifamily housing along Fourth Street.

As a note – the Evansville Standpipe, the historic water tower that is listed on both the State and National Register of Historic Places – is located on City property and is outside this propose preliminary plat. It will not be affected by this development.