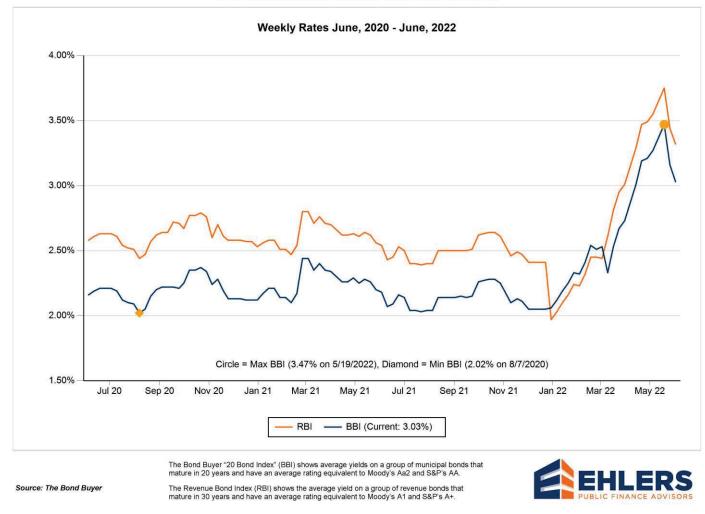

unt<br>Taken | GL<br>Activity# | Job Number                  |
| Total 63519328        | 321:                        |                  |       |                                                                                 |                   |                     | 22.98        |                 | .00               |                 |                             |
| Grand Totals:         |                             |                  |       |                                                                                 |                   |                     | 594,774.42   |                 | 2.41              |                 |                             |



# City of Evansville, WI Capital Financing Plan 2022-2026

June 8, 2022

**2 YEAR TREND IN MUNICIPAL BOND INDICES** 



6



# Summary of Existing G.O. Debt

|        |            |        |           |           | alan dagi kalan tahun tahun tahun tahun t |           | an a | ndeşe deşerdeşerdeş | E        | kisting Deb | t           |          |                       |              |               |             |              |        |
|--------|------------|--------|-----------|-----------|-------------------------------------------|-----------|------------------------------------------|---------------------|----------|-------------|-------------|----------|-----------------------|--------------|---------------|-------------|--------------|--------|
|        | Total G.O. |        |           |           |                                           |           |