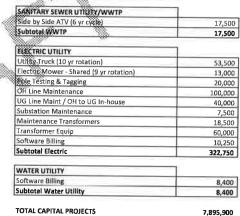

emetery                        | 2,750   |
| LIBRARY                                  | 1.      |

| Subtotal Library                  |           |
|-----------------------------------|-----------|
| POLICE                            | _         |
| Vehicle Replacement (annually)    | 57,000    |
| Vehicle Accessories (annually)    | 20,000    |
| Technology                        | 4,000     |
| Building Improvements             | 7,000,000 |
| Handgun Replacement (10 yr cycle) | 10,000    |
| Subtotal Police                   | 7,091,000 |
| CITY HALL/ADMINISTRATION          |           |
| Subtotal City Hall/Admin          |           |
| SANITARY SEWER UTUITY/WWTP        |           |
| Side by Side ATV (6 yr cycle)     | 17,500    |
| Subtotal WWTP                     | 17,500    |



7,895,900

Project Title

2030 Estimated Cost

15,000 4,000

19,000

1.00

### PARKS & POOL Historic Restorations Mower/Grounds Equipm Subtotal Parks & Pool

PUBLIC WORKS Sidewalk and Pedestrian Energy Efficiency Upgrad Building Improvements Street Barricade Devices

Subtotal Public Works LIBRARY Subtotal Library

POLICE Vehicle Replacement (ann Vehicle Accessories (annu Squad/Body Cameras (5)

Subtotal Police CITY HALL/ADMINISTRAT

Comprehensive Plan (Sma Subtotal City Hall/Admin

SANITARY SEWER UTILITY Building Improvements Sewer Vac (12 yr cycle) Mower (3-4 yr cycle)

Subtotal WWTP

STORMWATER UTILITY Building Improvements Mowers/Wings Shared Co Subtotal Stormwater Utili

ELECTRIC UTILITY \_\_\_\_ Pole Testing & Tagging OH Line Maintenance UG Line Maint / OH to UG Substation Maintenan