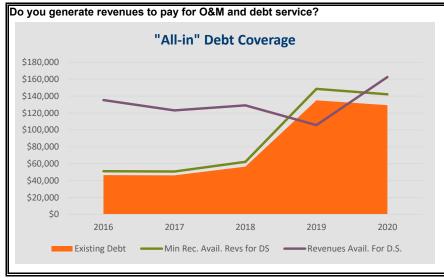

48 | 162,515 |
| Cost Recovery incl. Depr.                    | 1.77    | 1.48    | 1.43    | 1.11    | 1.59    | 1.50    |
| Cost Recovery w/o Depr.                      | 3.22    | 2.27    | 2.14    | 1.71    | 2.98    | 2.78    |
|                                              |         |         |         |         |         |         |

#### Notes:

This operating ratio indicates whether operating revenues (mostly charges to customers) were sufficient to cover operations and capital (in the form of depreciation) for the water and/or wastewater utility in the fiscal year. A ratio of less than 1 could be a sign of financial concern. In general, this ratio should be higher than 1 to accommodate future capital investments.



### **Table 3 Stormwater Utility Financial Health Charts**













2021 Stormwater Utility Rate Study

Section 2 — Stormwater Utility Rate Study



## **Table 4 Historical and Future ERU Projections**

|                           | 2018  | 2019  | 2020  | 2021   |
|---------------------------|-------|-------|-------|--------|
| Residential ERUs          | 2,046 | 2,073 | 2,109 | 2,117  |
| Non-Residential ERUs      | 2,246 | 2,253 | 2,256 | 2,250  |
| Total Billable ERUs       | 4,292 | 4,326 | 4,365 | 4,367  |
| Total Billable O&M ERUs   | 4,292 | 4,326 | 4,365 | 4,367  |
| Year to Year Growth Rates |       |       |       |        |
| Residential ERUs          |       | 1.32% | 1.74% | 0.38%  |
| Non-Residential ERUs      |       | 0.32% | 0.12% | -0.28% |



## Table 5 2021 Stormwater Utility O&M Budget

|                             |