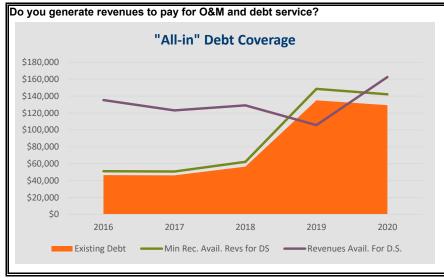

48 | 162,515 |
| Cost Recovery incl. Depr.                    | 1.77    | 1.48    | 1.43    | 1.11    | 1.59    | 1.50    |
| Cost Recovery w/o Depr.                      | 3.22    | 2.27    | 2.14    | 1.71    | 2.98    | 2.78    |
|                                              |         |         |         |         |         |         |

#### Notes:

This operating ratio indicates whether operating revenues (mostly charges to customers) were sufficient to cover operations and capital (in the form of depreciation) for the water and/or wastewater utility in the fiscal year. A ratio of less than 1 could be a sign of financial concern. In general, this ratio should be higher than 1 to accommodate future capital investments.



### **Table 3 Stormwater Utility Financial Health Charts**











## Table 2 Stormwater Utility Financial Benchmarking Analysis

City of Evansville, WI

|                                                      |         | Actu    | ıal     |         | Estimated | Budget    |
|------------------------------------------------------|---------|---------|---------|---------|-----------|-----------|
|                                                      | 2016    | 2017    | 2018    | 2019    | 2020      | 2021      |
| Target minimum cash balance                          |         |         |         |         |           |           |
| Target minimum working capital - Ehlers <sup>1</sup> | 119,150 | 132,804 | 235,439 | 205,438 | 207,383   | 303,176   |
| Actual Days Cash Available - PSC <sup>2</sup>        | 6,627   | 2,290   | 3,631   | 1,368   | 2,132