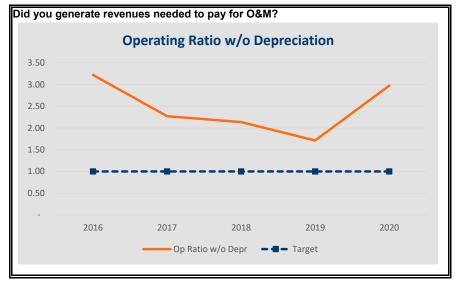

| 162,515 |
| Cost Recovery incl. Depr.                    | 1.77    | 1.48    | 1.43    | 1.11    | 1.59    | 1.50    |
| Cost Recovery w/o Depr.                      | 3.22    | 2.27    | 2.14    | 1.71    | 2.98    | 2.78    |
|                                              |         |         |         |         |         |         |

#### Notes:

This operating ratio indicates whether operating revenues (mostly charges to customers) were sufficient to cover operations and capital (in the form of depreciation) for the water and/or wastewater utility in the fiscal year. A ratio of less than 1 could be a sign of financial concern. In general, this ratio should be higher than 1 to accommodate future capital investments.



### **Table 3 Stormwater Utility Financial Health Charts**











## Table 2 Stormwater Utility Financial Benchmarking Analysis

City of Evansville, WI

|                                                      |         | Actu    | ıal     |         | Estimated | Budget    |
|------------------------------------------------------|---------|---------|---------|---------|-----------|-----------|
|                                                      | 2016    | 2017    | 2018    | 2019    | 2020      | 2021      |
| Target minimum cash balance                          |         |         |         |         |           |           |
| Target minimum working capital - Ehlers <sup>1</sup> | 119,150 | 132,804 | 235,439 | 205,438 | 207,383   | 303,176   |
| Actual Days Cash Available - PSC <sup>2</sup>        | 6,627   | 2,290   | 3,631   | 1,368   | 2,132