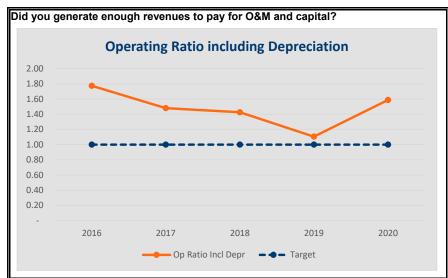

,448 | 162,515 |
| Cost Recovery incl. Depr.                    | 1.77    | 1.48    | 1.43    | 1.11    | 1.59    | 1.50    |
| Cost Recovery w/o Depr.                      | 3.22    | 2.27    | 2.14    | 1.71    | 2.98    | 2.78    |
|                                              |         |         |         |         |         |         |

#### Notes:

This operating ratio indicates whether operating revenues (mostly charges to customers) were sufficient to cover operations and capital (in the form of depreciation) for the water and/or wastewater utility in the fiscal year. A ratio of less than 1 could be a sign of financial concern. In general, this ratio should be higher than 1 to accommodate future capital investments.



### **Table 3 Stormwater Utility Financial Health Charts**













2021 Stormwater Utility Rate Study

Section 2 — Stormwater Utility Rate Study



## **Table 4 Historical and Future ERU Projections**

|                           | 2018  | 2019  | 2020  | 2021   |
|---------------------------|-------|-------|-------|--------|
| Residential ERUs          | 2,046 | 2,073 | 2,109 | 2,117  |
| Non-Residential ERUs      | 2,246 | 2,253 | 2,256 | 2,250  |
| Total Billable ERUs       | 4,292 | 4,326 | 4,365 | 4,367  |
| Total Billable O&M ERUs   | 4,292 | 4,326 | 4,365 | 4,367  |
| Year to Year Growth Rates |       |       |       |        |
| Residential ERUs          |       | 1.32% | 1.74% | 0.38%  |
| Non-Residential ERUs      |       | 0.32% | 0.12% | -0.28% |



## Table 5 2021 Stormwater Utility O&M Budget

|                             |