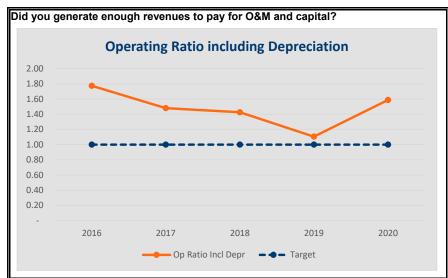

,448 | 162,515 |
| Cost Recovery incl. Depr.                    | 1.77    | 1.48    | 1.43    | 1.11    | 1.59    | 1.50    |
| Cost Recovery w/o Depr.                      | 3.22    | 2.27    | 2.14    | 1.71    | 2.98    | 2.78    |
|                                              |         |         |         |         |         |         |

#### Notes:

This operating ratio indicates whether operating revenues (mostly charges to customers) were sufficient to cover operations and capital (in the form of depreciation) for the water and/or wastewater utility in the fiscal year. A ratio of less than 1 could be a sign of financial concern. In general, this ratio should be higher than 1 to accommodate future capital investments.



### **Table 3 Stormwater Utility Financial Health Charts**











## Table 2 Stormwater Utility Financial Benchmarking Analysis

City of Evansville, WI

|                                                      |         | Actu    | ıal     |         | Estimated | Budget    |
|------------------------------------------------------|---------|---------|---------|---------|-----------|-----------|
|                                                      | 2016    | 2017    | 2018    | 2019    | 2020      | 2021      |
| Target minimum cash balance                          |         |         |         |         |           |           |
| Target minimum working capital - Ehlers <sup>1</sup> | 119,150 | 132,804 | 235,439 | 205,438 | 207,383   | 303,176   |
| Actual Days Cash Available - PSC <sup>2</sup>        | 6,627   | 2,290   | 3,631   | 1,368   | 2,1