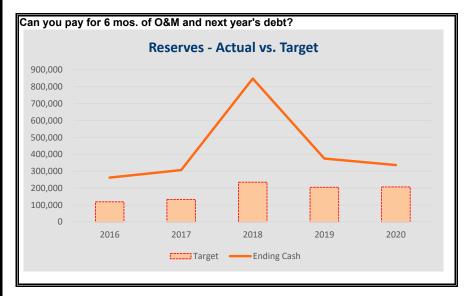

52,448 | 162,515 |
| Cost Recovery incl. Depr.                    | 1.77    | 1.48    | 1.43    | 1.11    | 1.59    | 1.50    |
| Cost Recovery w/o Depr.                      | 3.22    | 2.27    | 2.14    | 1.71    | 2.98    | 2.78    |
|                                              |         |         |         |         |         |         |

#### Notes:

This operating ratio indicates whether operating revenues (mostly charges to customers) were sufficient to cover operations and capital (in the form of depreciation) for the water and/or wastewater utility in the fiscal year. A ratio of less than 1 could be a sign of financial concern. In general, this ratio should be higher than 1 to accommodate future capital investments.



### **Table 3 Stormwater Utility Financial Health Charts**











## Table 2 Stormwater Utility Financial Benchmarking Analysis

City of Evansville, WI

|                                                      |         | Actu    | ıal     |         | Estimated | Budget    |
|------------------------------------------------------|---------|---------|---------|---------|-----------|-----------|
|                                                      | 2016    | 2017    | 2018    | 2019    | 2020      | 2021      |
| Target minimum cash balance                          |         |         |         |         |           |           |
| Target minimum working capital - Ehlers <sup>1</sup> | 119,150 | 132,804 | 235,439 | 205,438 | 207,383   | 303,176   |
| Actual Days Cash Available - PSC <sup>2</sup>        | 6,627   | 2,290   | 3,631   | 1,368   | 2