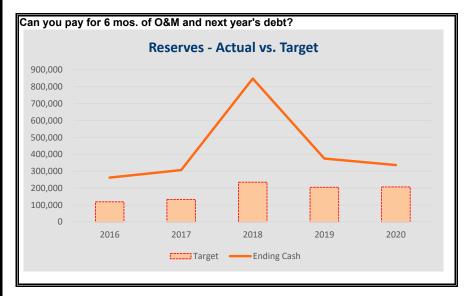

52,448 | 162,515 |
| Cost Recovery incl. Depr.                    | 1.77    | 1.48    | 1.43    | 1.11    | 1.59    | 1.50    |
| Cost Recovery w/o Depr.                      | 3.22    | 2.27    | 2.14    | 1.71    | 2.98    | 2.78    |
|                                              |         |         |         |         |         |         |

#### Notes:

This operating ratio indicates whether operating revenues (mostly charges to customers) were sufficient to cover operations and capital (in the form of depreciation) for the water and/or wastewater utility in the fiscal year. A ratio of less than 1 could be a sign of financial concern. In general, this ratio should be higher than 1 to accommodate future capital investments.



### **Table 3 Stormwater Utility Financial Health Charts**













2021 Stormwater Utility Rate Study

Section 2 — Stormwater Utility Rate Study



## **Table 4 Historical and Future ERU Projections**

|                           | 2018  | 2019  | 2020  | 2021   |
|---------------------------|-------|-------|-------|--------|
| Residential ERUs          | 2,046 | 2,073 | 2,109 | 2,117  |
| Non-Residential ERUs      | 2,246 | 2,253 | 2,256 | 2,250  |
| Total Billable ERUs       | 4,292 | 4,326 | 4,365 | 4,367  |
| Total Billable O&M ERUs   | 4,292 | 4,326 | 4,365 | 4,367  |
| Year to Year Growth Rates |       |       |       |        |
| Residential ERUs          |       | 1.32% | 1.74% | 0.38%  |
| Non-Residential ERUs      |       | 0.32% | 0.12% | -0.28% |



## Table 5 2021 Stormwater Utility O&M Budget

|                             |