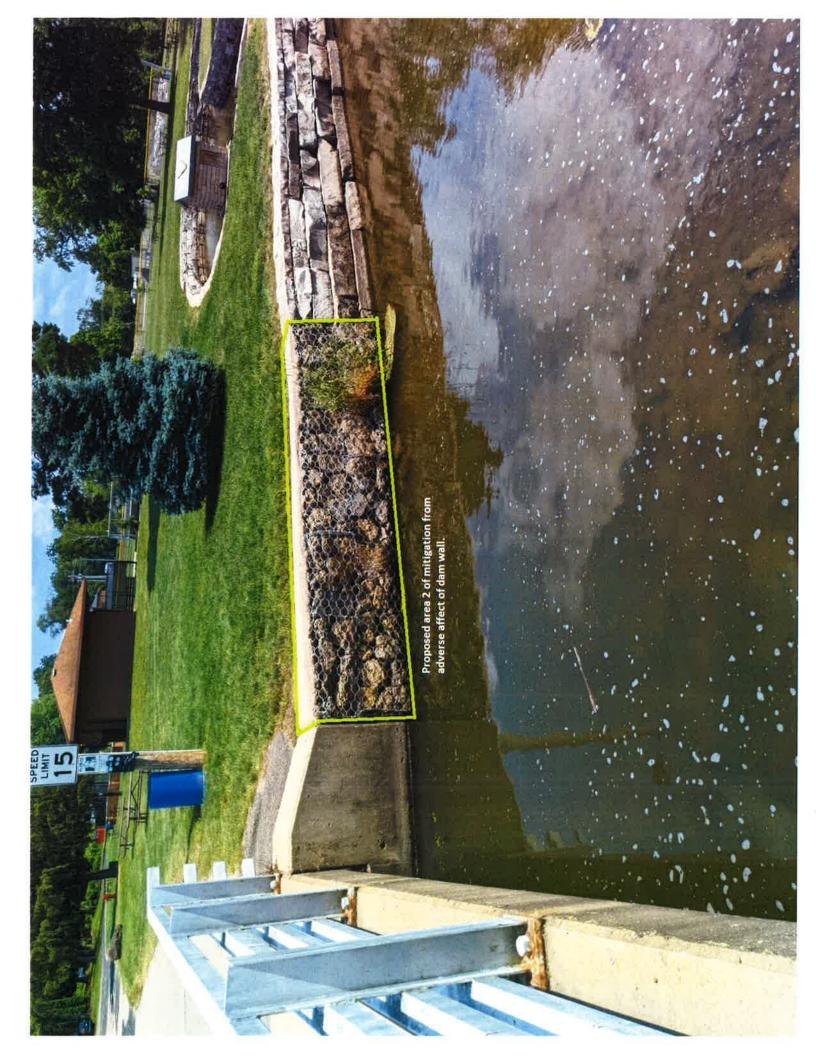

## E. Discussion on Dam and Creek Wall Repairs

These minutes are not official until approved by the City of Evansville Historic Preservation Commission.

Stephans gave updates on the progress regarding his conversations with the DNR, Chad Renly, and the others. The DNR would allow concrete with 4 inch stone facing. Stephans discussed the possibility of the stone facing being above the water level but plain concrete under the regular water level. Stephans advised that Renly is opposed to stone facing due to budgetary constraints.