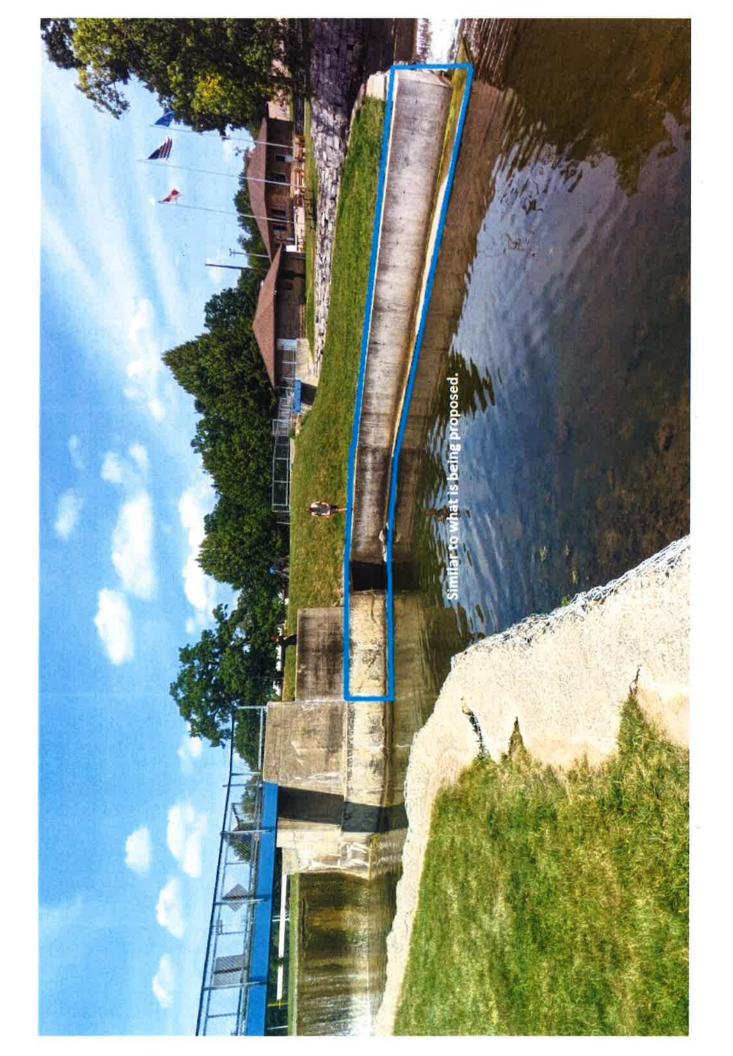

## E. Discussion on Dam and Creek Wall Repairs

These minutes are not official until approved by the City of Evansville Historic Preservation Commission.

Stephans gave updates on the progress regarding his conversations with the DNR, Chad Renly, and the others. The DNR would allow concrete with 4 inch stone facing. Stephans discussed the possibility of the stone facing being above the water level but plain concrete under the regular water level. Stephans advised that Renly is opposed to stone facing due to budgetary constraints.