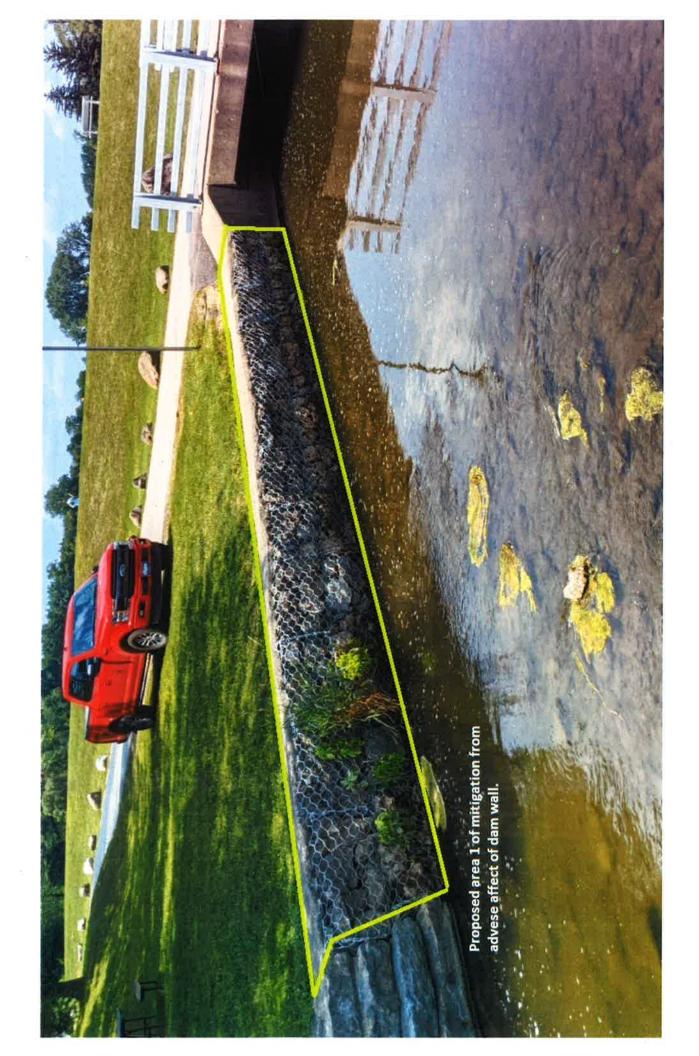

## E. Discussion on Dam and Creek Wall Repairs

These minutes are not official until approved by the City of Evansville Historic Preservation Commission.

Stephans gave updates on the progress regarding his conversations with the DNR, Chad Renly, and the others. The DNR would allow concrete with 4 inch stone facing. Stephans discussed the possibility of the stone facing being above the water level but plain concrete under the regular water level. Stephans advised that Renly is opposed to stone facing due to budgetary constraints.