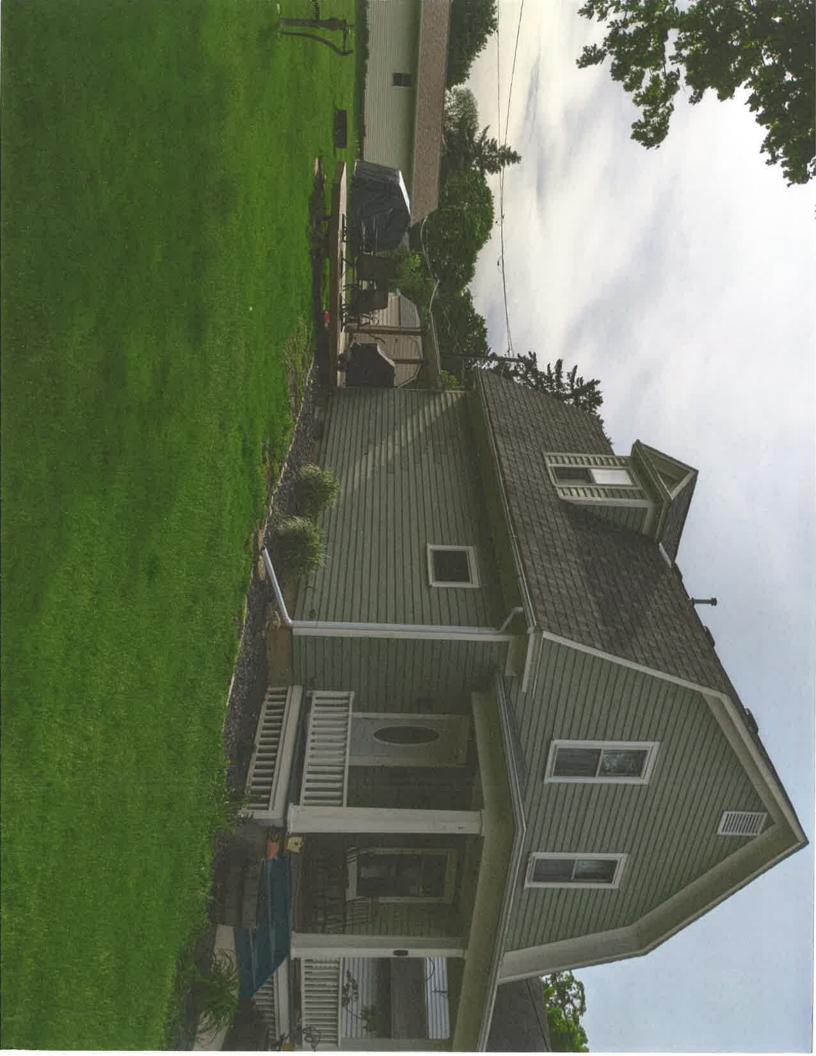

#### SECTION 3: Proposed Work Summary

-Replace/Upgrade 25 second and third story windows on with Custom Quality Double Hung.

-Windows are not currently functional nor are they energy efficient. (This is also in preparation for exterior repainting in 2021 or 2022; separate application will be submitted when details are sorted).

-Exterior appearances will not change. The current aluminum storm frames will be removed, but the replacement windows will maintain the current look/style and profile of the original. Window frames and sashes will **not** be altered, covered or replaced. The color will match the windows replaced in 2016 on the 1<sup>st</sup> floor, north (pic. 2).

Windows in the boxed area are those to be replaced. The new windows will match the 2016 replacements seen on the first floor.