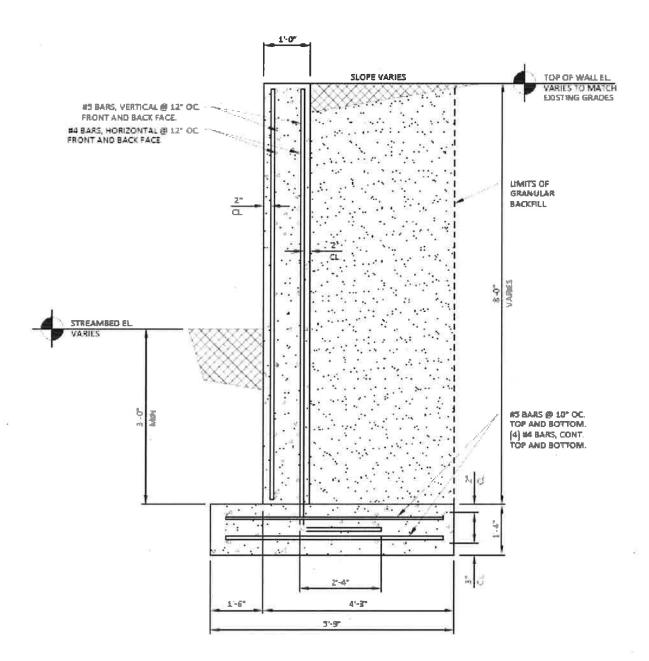

## E. Discussion on Dam and Creek Wall Repairs

These minutes are not official until approved by the City of Evansville Historic Preservation Commission.

Stephans gave updates on the progress regarding his conversations with the DNR, Chad Renly, and the others. The DNR would allow concrete with 4 inch stone facing. Stephans discussed the possibility of the stone facing being above the water level but plain concrete under the regular water level. Stephans advised that Renly is opposed to stone facing due to budgetary constraints.