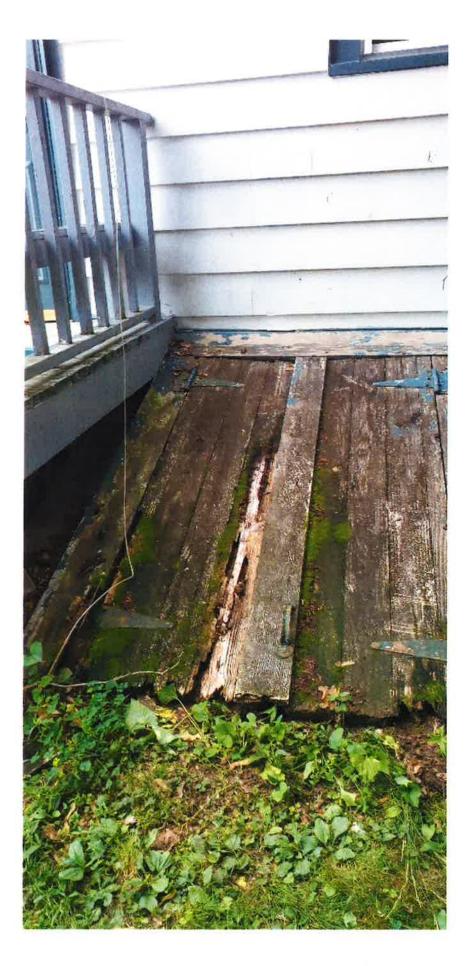

# 4PC-2021-30

|                                       | Quotation                                                                                                                                                                                    | Nelson Young Lu                                                                                                                                                                                                                                              | mber                                                        | 14 S Catum Sr<br>Edgemon,<br>United States<br>6088843311 |
|---------------------------------------|----------------------------------------------------------------------------------------------------------------------------------------------------------------------------------------------|--------------------------------------------------------------------------------------------------------------------------------------------------------------------------------------------------------------------------------------------------------------|-------------------------------------------------------------|----------------------------------------------------------|
|                                       | Quote ID SQVL00099                                                                                                                                                                           | 03-1                                                                                                                                                                                                                                                         | P.O. Number                                                 |                                                          |
| Line Label Qty                        | UOM Fam                                                                                                                                                                                      | lly/Part Number                                                                                                                                                                                                                                              | Unit                                                        | Extended                                                 |
| 1 1.0000                              | EA Wauden                                                                                                                                                                                    | a Entrance Systems                                                                                                                                                                                                                                           | 952.78                                                      | 952.78                                                   |
|                                       | Clear LE Glass Prefinish Sl<br>Backset-2-1/8" DBB, 120 Cl<br>4-9/16" Dura Frame Jamb -<br>120, Hinge Right/Left Hanc                                                                         | ingle Entry,3'-0" X 6'-8", Smootl<br>lab 120 Int Prefinish Slab 120 Ex<br>lad w/ACC BM Shipped Loose A<br>Aluminum Nail Fin, Paint Interior<br>I Inswing, Ball Bearing SN Hinge<br>eige Q-Lon W/S and Sweep, Ze                                              | (t, 2-3/4 <sup>™</sup><br>pplied to<br>t of Jamb<br>es,ART. |                                                          |
| · · · · · · · · · · · · · · · · · · · |                                                                                                                                                                                              |                                                                                                                                                                                                                                                              |                                                             |                                                          |
| 15 U.                                 | 2-3/4" Backset - 2-<br>Exterior Slab Prefini                                                                                                                                                 | bled Unit<br>E Glass<br>t/Left Hand Inswing<br>aring Satin Nickel (US15)                                                                                                                                                                                     |                                                             |                                                          |
| Exterior View                         | Interior Jamb Prefin<br>Jamb Reinforcement<br>Clad Type: Accessor<br>Color: 120 Classic W<br>Nall Fin: Aluminum f<br>Sill Type: Articulatin<br>Beige Q-Lon W/S an<br><b>Door Opening Spe</b> | s"<br>It Interior Surface On Jamb<br>ish: 120 Classic White<br>t Plate Provided as a Standard,<br>y Brickmold (BM Shipped Loose),<br>/hite *<br>Nailing Fin<br>g Mill Finish<br>d Sweep<br>cifications (Width x Helght)<br>tension: 37 1/2" x 81 3/4"<br>B2" |                                                             |                                                          |