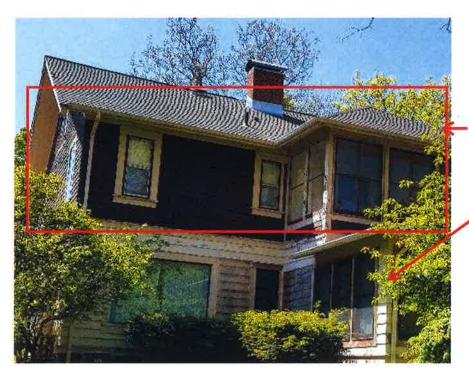

-Exterior appearances will not change. The current aluminum storm frames will be removed, but the replacement windows will maintain the current look/style and profile of the original. Window frames and sashes will **not** be altered, covered or replaced. The color will match the windows replaced in 2016 on the 1<sup>st</sup> floor, north (pic. 2).

Windows in the boxed area are those to be replaced. The new windows will match the 2016 replacements seen on the first floor.