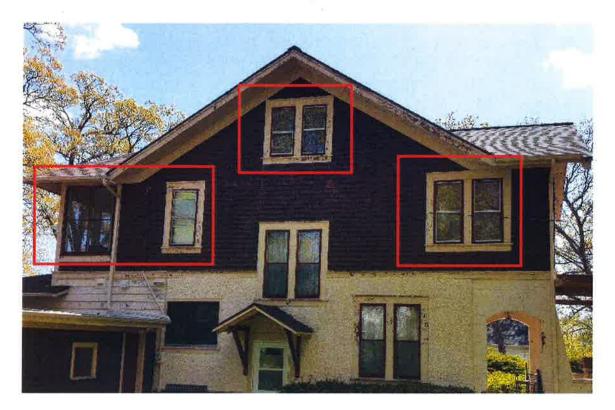

#### SECTION 3: Proposed Work Summary

-Replace/Upgrade 25 second and third story windows on with Custom Quality Double Hung.

-Windows are not currently functional nor are they energy efficient. (This is also in preparation for exterior repainting in 2021 or 2022; separate application will be submitted when details are sorted).

-Exterior appearances will not change. The current aluminum storm frames will be removed, but the replacement windows will maintain the current look/style and profile of the original. Window frames and sashes will **not** be altered, covered or replaced. The color will match the windows replaced in 2016 on the 1<sup>st</sup> floor, north (pic. 2).

Windows in the boxed area are those to be replaced. The new windows will match the 2016 replacements seen on the first floor.