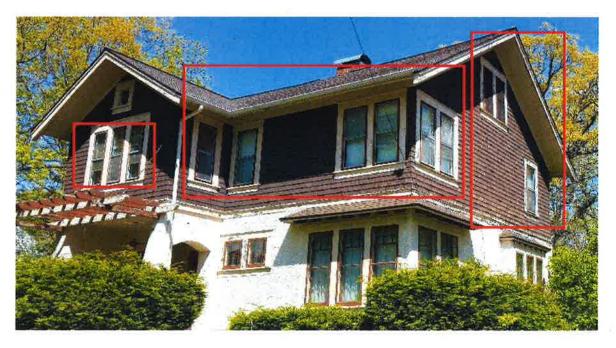

#### SECTION 3: Proposed Work Summary

-Replace/Upgrade 25 second and third story windows on with Custom Quality Double Hung.

-Windows are not currently functional nor are they energy efficient. (This is also in preparation for exterior repainting in 2021 or 2022; separate application will be submitted when details are sorted).

-Exterior appearances will not change. The current aluminum storm frames will be removed, but the replacement windows will maintain the current look/style and profile of the original. Window frames and sashes will **not** be altered, covered or replaced. The color will match the windows replaced in 2016 on the 1<sup>st</sup> floor, north (pic. 2).

Windows in the boxed area are those to be replaced. The new windows will match the 2016 replacements seen on the first floor.