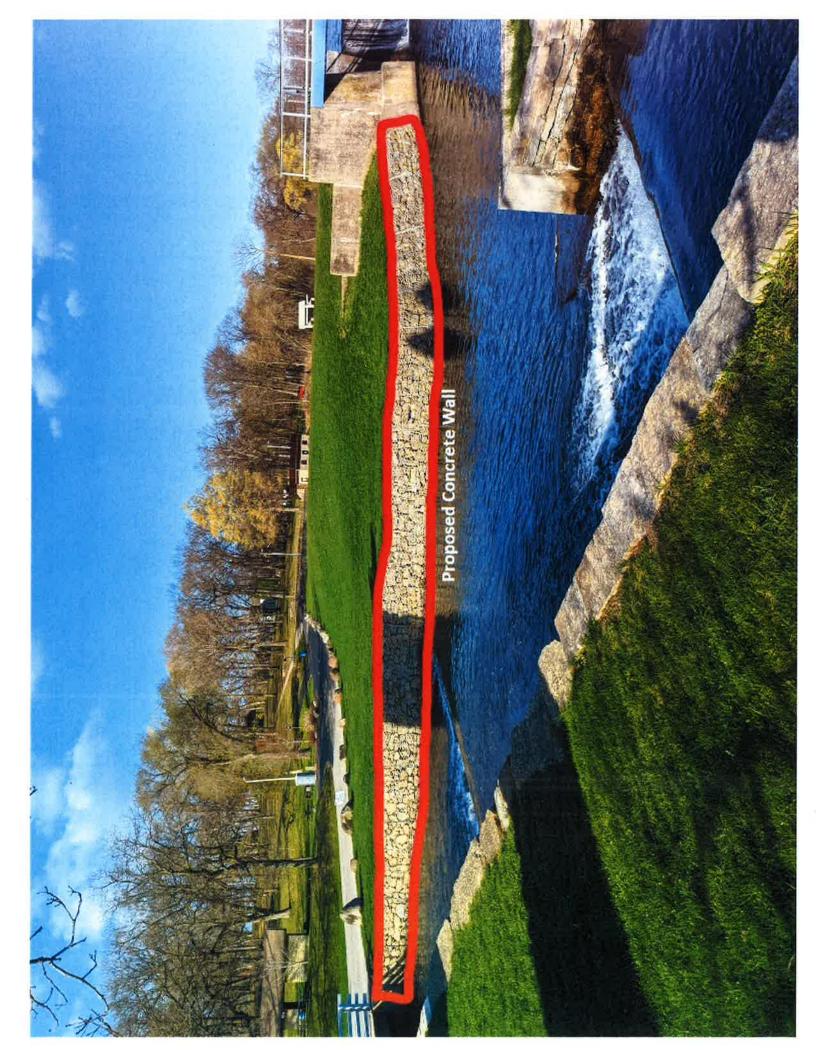

## E. Discussion on Dam and Creek Wall Repairs

These minutes are not official until approved by the City of Evansville Historic Preservation Commission.

Stephans gave updates on the progress regarding his conversations with the DNR, Chad Renly, and the others. The DNR would allow concrete with 4 inch stone facing. Stephans discussed the possibility of the stone facing being above the water level but plain concrete under the regular water level. Stephans advised that Renly is opposed to stone facing due to budgetary constraints.