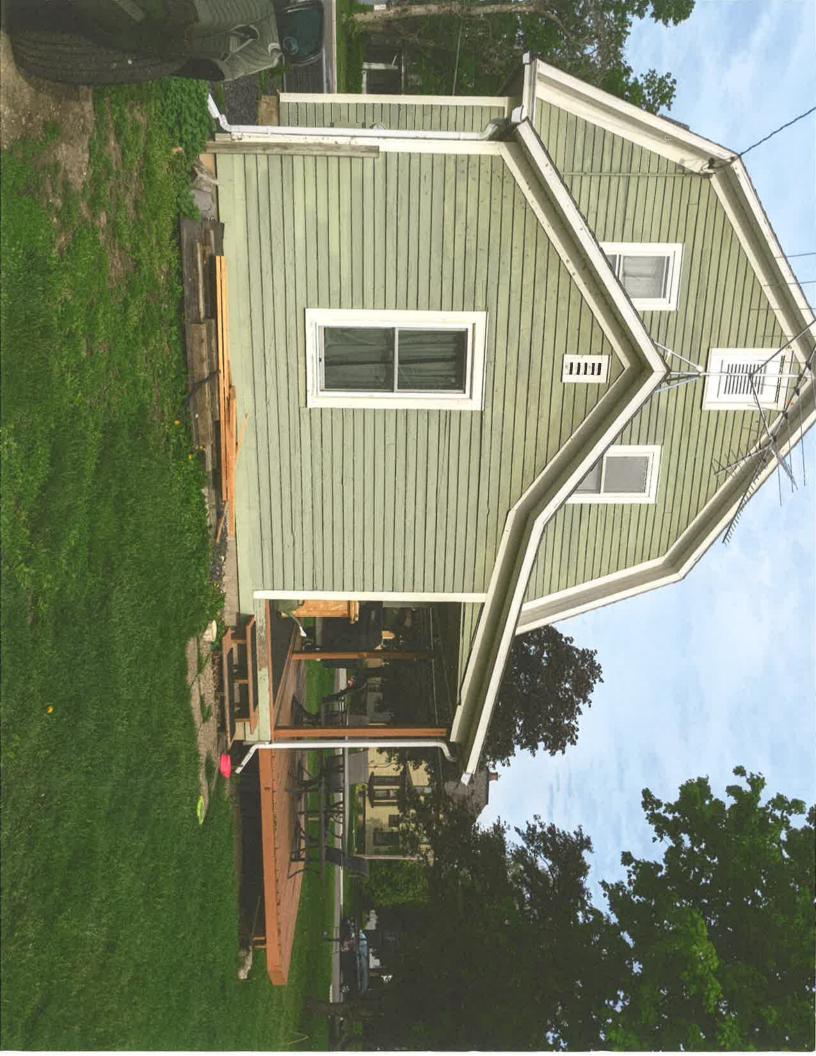

#### SECTION 3: Proposed Work Summary

-Replace/Upgrade 25 second and third story windows on with Custom Quality Double Hung.

-Windows are not currently functional nor are they energy efficient. (This is also in preparation for exterior repainting in 2021 or 2022; separate application will be submitted when details are sorted).

-Exterior appearances will not change. The current aluminum storm frames will be removed, but the replacement windows will maintain the current look/style and profile of the original. Window frames and sashes will **not** be altered, covered or replaced. The color will match the windows replaced in 2016 on the 1<sup>st</sup> floor, north (pic. 2).

Windows in the boxed area are those to be replaced. The new windows will match the 2016 replacements seen on the first floor.