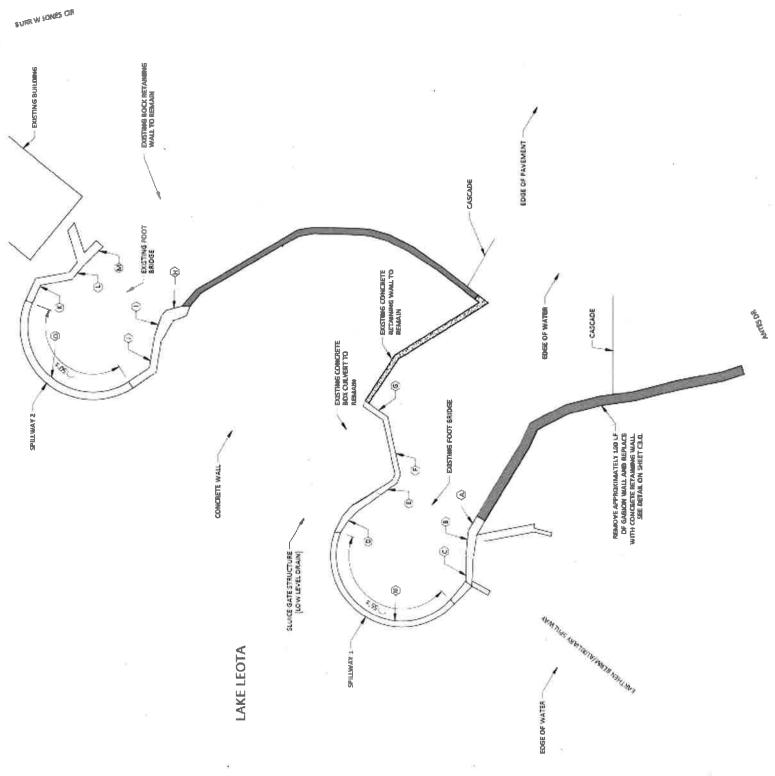

## E. Discussion on Dam and Creek Wall Repairs

These minutes are not official until approved by the City of Evansville Historic Preservation Commission.

Stephans gave updates on the progress regarding his conversations with the DNR, Chad Renly, and the others. The DNR would allow concrete with 4 inch stone facing. Stephans discussed the possibility of the stone facing being above the water level but plain concrete under the regular water level. Stephans advised that Renly is opposed to stone facing due to budgetary constraints.