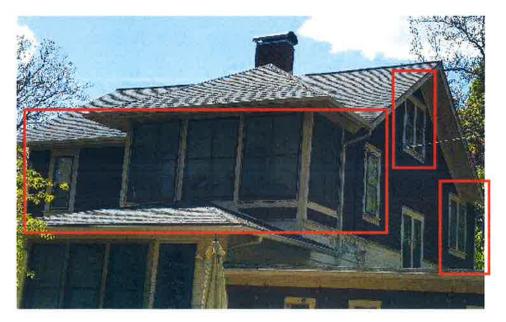

-Exterior appearances will not change. The current aluminum storm frames will be removed, but the replacement windows will maintain the current look/style and profile of the original. Window frames and sashes will **not** be altered, covered or replaced. The color will match the windows replaced in 2016 on the 1<sup>st</sup> floor, north (pic. 2).

Windows in the boxed area are those to be replaced. The new windows will match the 2016 replacements seen on the first floor.