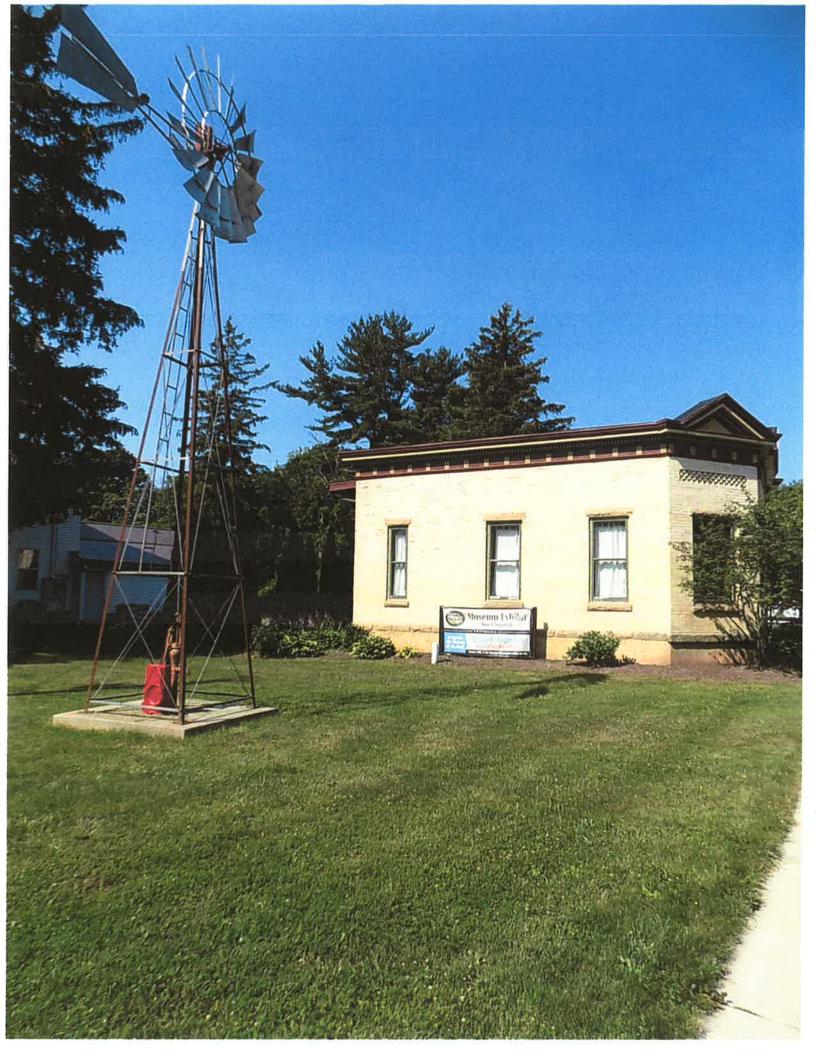

| SECTION | APPLICANT and/or OWNER INFORMATION              | HISTORIC PROPERTY INFORMATION                                      |  |
|---------|-------------------------------------------------|--------------------------------------------------------------------|--|
|         | Applicant Name:                                 | Historic Property Address:                                         |  |
|         | Jeffrey A Rottier<br>Applicant Mailing Address: | 116 S Second<br>Evansville, WI 53536                               |  |
| 1       | 116 S 2nd St                                    | The following information is available on the property's tax bill: |  |
|         | Applicant Phone: 608-449-8959                   | Parcel Tax ID Number: 222 <u>00 //7/</u>                           |  |
|         | Applicant Email: 5rottier Chotmail com          | Parcel Number: 6-27- <u>/68</u>                                    |  |
|         | If different from above, please provide:        | The following information is available by                          |  |
|         | Owner Name:                                     | searching the property address                                     |  |
|         | Owner Address:                                  | at <u>www.wisconsinhistory.org/records</u> ):                      |  |
|         |                                                 | Historic Property Name:                                            |  |
|         |                                                 | Albert S Wright House                                              |  |
|         | Owner Phone:                                    | AHI Number: 84997                                                  |  |
|         | Owner Email:                                    | Contributing () or N                                               |  |