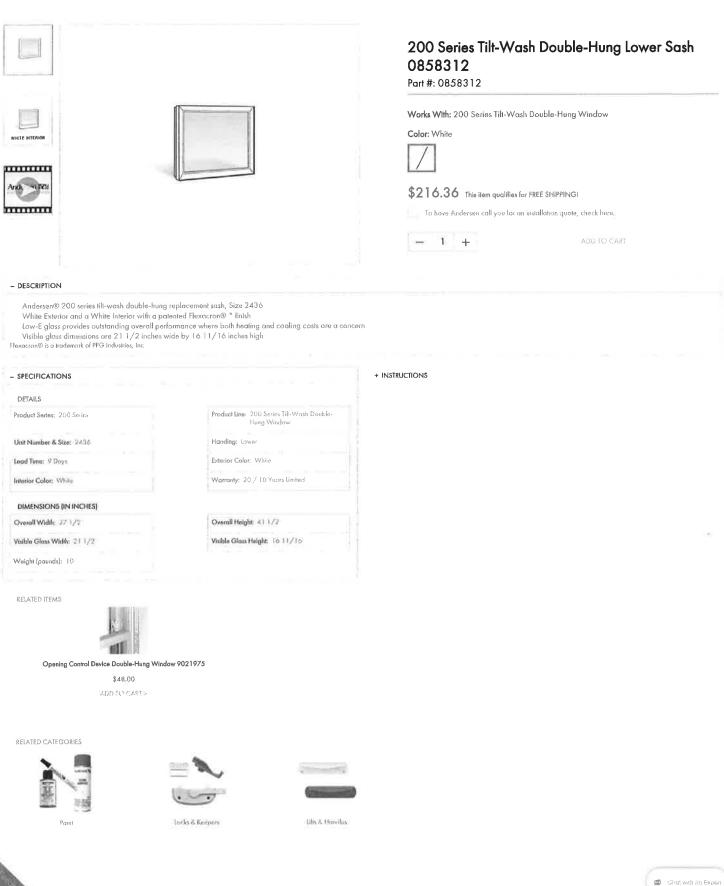

Application version 8.1.1.5CF

Printed on 3/8/2021

Content Version 1.0.0.0

Page 2 of 3

Double-Hung Lower Sash Size 2436 - 0858312 | Andersen Windows Andersen 200 Series Tilt-Wash Window Sash

ANDERSEN | PARTS