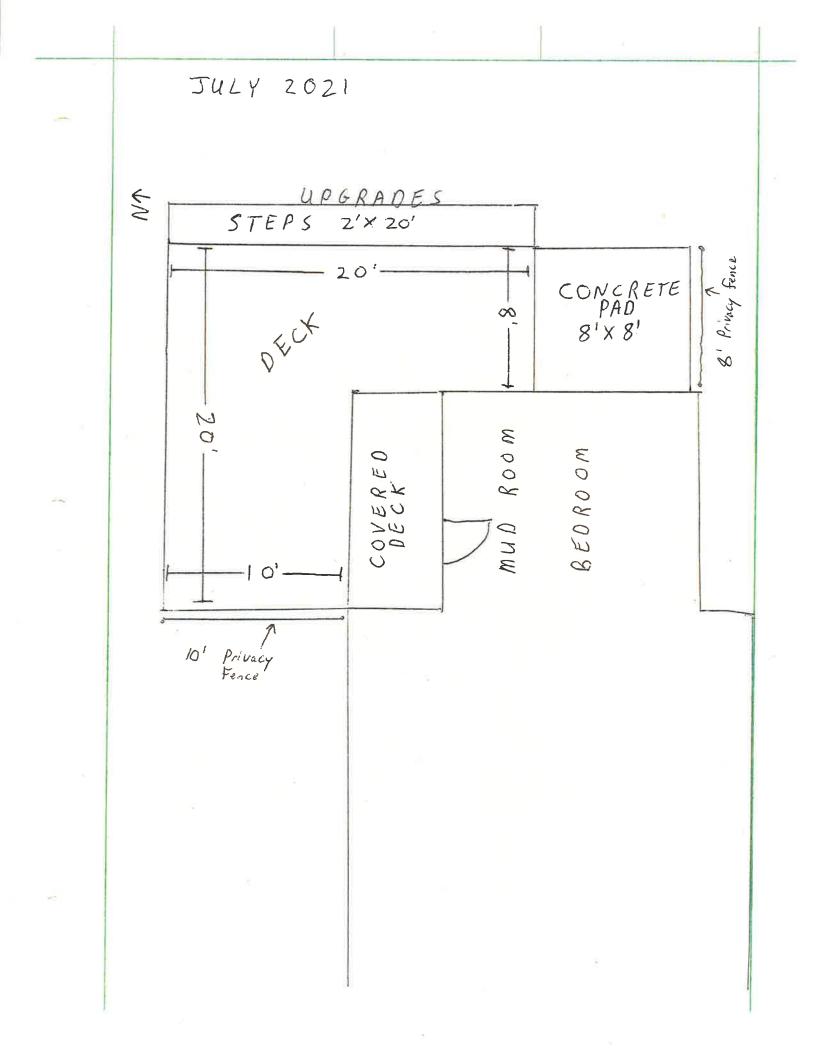

## B. 116 S Second – Deck, Addition (HPC-2021-24)

Applicant not present. The commission discussed the application and noted that addition would need to be set in from the original footprint of the house, not lined up with exterior wall. *No action taken.* Item to be discussed with owner prior to action on application.

| <ul> <li>3A For each Item that was checked in the left-hand column of Section 2, provide a more detailed description of the work proposed to be done:</li> <li>Bathroom Addition an existing foundation in Aon-historic/original fection of the house</li> <li>Deck enlargment -1 (flats decking v/ comfosize)</li> <li>AJJ 2 friuncy tences</li> <li>Pursuant to State Statute 62.23(7) (em) (2m) replacement materials shall be similar in design color, scale, architectural appearance, and other visual qualities. Please help the HPC or city staff better understand your project proposal by providing the following information:</li> <li>3B Will your project include replacing materials original to your historic building, including; siding, windows, trim, doors, etc?</li> <li>No</li> <li>3C If so, summarize any attempts to repair the original materials and attach a contractor estimate that demonstrates the un-reparability of original materials:</li> </ul> | SECTION | PROPOSED WORK SUMMARY                                                                                                                                                                                                                                                   |
|---------------------------------------------------------------------------------------------------------------------------------------------------------------------------------------------------------------------------------------------------------------------------------------------------------------------------------------------------------------------------------------------------------------------------------------------------------------------------------------------------------------------------------------------------------------------------------------------------------------------------------------------------------------------------------------------------------------------------------------------------------------------------------------------------------------------------------------------------------------------------------------------------------------------------------------------------------------------------------------|---------|-------------------------------------------------------------------------------------------------------------------------------------------------------------------------------------------------------------------------------------------------------------------------|
| He house         Deck enlagment -1 (flace decking V/ Composite         AJJ 7 fr[vacy fences         Pursuant to State Statute 62.23(7) (em) (2m) replacement materials shall be similar in design color, scale, architectural appearance, and other visual qualities. Please help the HPC or city staff better understand your project proposal by providing the follow ing information:         3B Will your project include replacing materials original to your historic building, including; siding, windows, trim, doors, etc?         No         3C If so, summarize any attempts to repair the original materials and attach a con-                                                                                                                                                                                                                                                                                                                                            |         | more detailed description of the work proposed to be done:                                                                                                                                                                                                              |
| <ul> <li>ing information:</li> <li>3B Will your project include replacing materials original to your historic building, including: siding, windows, trim, doors, etc?</li> <li>3C If so, summarize any attempts to repair the original materials and attach a con-</li> </ul>                                                                                                                                                                                                                                                                                                                                                                                                                                                                                                                                                                                                                                                                                                         | S       | He house<br>Deck enlagement - I cflace decking V/ composite<br>AJJ 2 fritary fences<br>Pursuant to State Statute 62.23(7) (em) (2m) replacement materials shall be similar in<br>design color, scale, architectural appearance, and other visual qualities. Please help |
|                                                                                                                                                                                                                                                                                                                                                                                                                                                                                                                                                                                                                                                                                                                                                                                                                                                                                                                                                                                       |         | ing information:<br><b>3B</b> Will your project include replacing materials original to your historic building, in-                                                                                                                                                     |
|                                                                                                                                                                                                                                                                                                                                                                                                                                                                                                                                                                                                                                                                                                                                                                                                                                                                                                                                                                                       |         |                                                                                                                                                                                                                                                                         |
|                                                                                                                                                                                                                                                                                                                                                                                                                                                                                                                                                                                                                                                                                                                                                                                                                                                                                                                                                                                       |         |                                                                                                                                                                                                                                                                         |