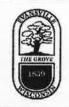

wisconsinhistory.org/Records/Property/HI84997

116 S 2ND ST | Property Record | Wisconsin Historical Society

the early 1940's. This particular nome was called the "Lucerne" and cost Mr. Wright \$600." Evansville Historic Preservation Commission, Historic Evansville Walking Tour brochure, 2014.

**Bibliographic References:** FIRE INSURANCE MAPS OF EVANSVILLE, WI. NEW YORK: SANBORN-PERRIS CO. 1907, 1914. Evansville Historic Preservation Commission, Historic Evansville Walking Tour brochure, 2014. Evansville Historic Preservation Commission, Historic Evansville: A Walker's Guide, 2002.