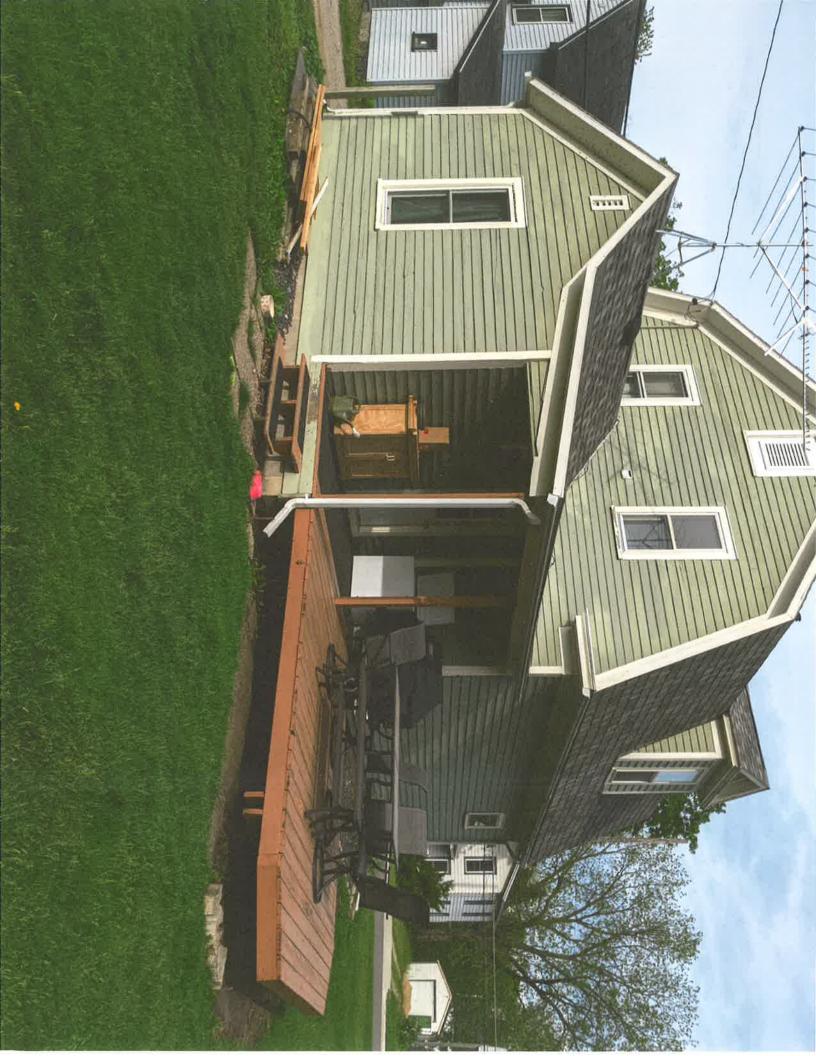

#### SECTION 3: Proposed Work Summary

-Replace/Upgrade 25 second and third story windows on with Custom Quality Double Hung.

-Windows are not currently functional nor are they energy efficient. (This is also in preparation for exterior repainting in 2021 or 2022; separate application will be submitted when details are sorted).

-Exterior appearances will not change. The current aluminum storm frames will be removed, but the replacement windows will maintain the current look/style and profile of the original. Window frames and sashes will **not** be altered, covered or replaced. The color will match the windows replaced in 2016 on the 1<sup>st</sup> floor, north (pic. 2).

Windows in the boxed area are those to be replaced. The new windows will match the 2016 replacements seen on the first floor.