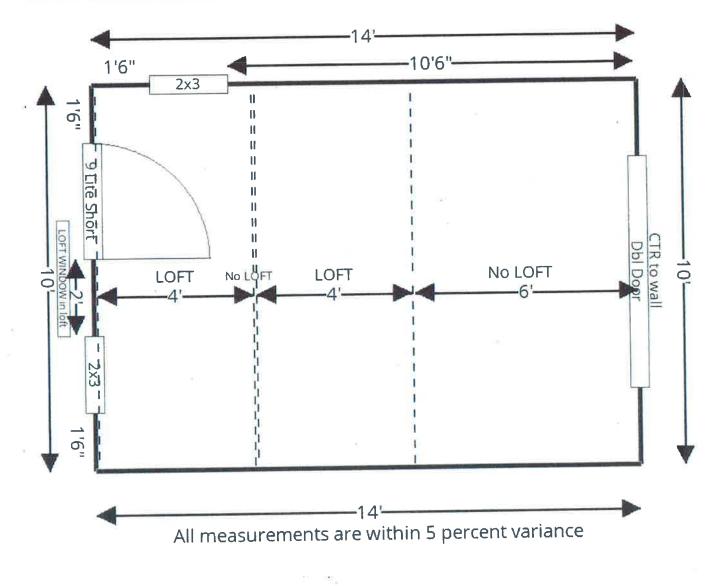

TEMPORARY SHED

Additionally, the below decision criteria (as outlined in Wisconsin State Statutes 62.23(7) (em)2m) are required to be met when replacing original windows, siding, or other exterior materials:

- □ Original material is severely or significantly deteriorated as defined by the N.P.S.
- □ Contractor estimate demonstrates the un-repairability of original materials
- Replacement material is similar in [] design, [] color, [] scale, [] architectural appearance, and [] other visual qualities \_\_\_\_\_\_